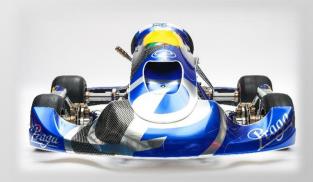

## **DRAGON EVO3** 006-СН-90 🚳

frame

wheelbase

Ø30mm tubular frame made of high-strength steel XS1 (shifter cat.) / DD2: 1045 mm XS3 (tag cat.) : 1045 mm

brakes

**RBS.V3 006-B2-50** Tag – rear brake system Ø195mm rear ventilated floating disc **STR.V2** 006-B4-45 Shifter – front and rear brake system

ventilated floating discs Ø149 mm - front Ø187 mm - rear

bodyworks steering wheels pedals seat axle spindles

507/508 model with CIK-FIA homologated supports top line steering system with Ø330 mm "M5 R" steering wheel magnesium Ø5 inches, 132 mm (front) - 212 mm (rear) adjustable aluminium pedals "racing", measure: XS | 1 | 1+ | 2 | 3 | 4 Ø50x2x1030 mm, S | MS | MR | MH | H | EH Ø40x3x1040 mm, S | M | H mod. "R" Ø25mm with "CCS" (camber – caster- system)