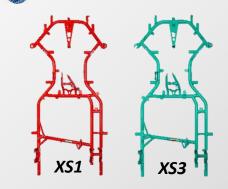

## **DRAGON EVO3** 006-СН-90 🚳

frame

wheelbase

Ø30mm tubular frame made of high-strength steel XS1 (shifter cat.) / DD2: 1045 mm XS3 (tag cat.) : 1045 mm

brakes

**RBS.V3 006-B2-50** Tag – rear brake system Ø195mm rear ventilated floating disc **STR.V2** 006-B4-45 Shifter – front and rear brake system