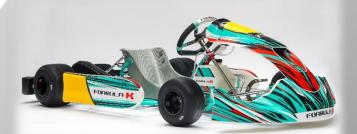

## **DRAGON EVO3** 006-СН-90 🚳

frame

wheelbase

Ø30mm tubular frame made of high-strength steel XS1 (shifter cat.) / DD2: 1045 mm XS3 (tag cat.) : 1045 mm

brakes

**RBS.V3 006-B2-50** Tag – rear brake system Ø195mm rear ventilated floating disc **STR.V2** 006-B4-45 Shifter – front and rear brake system

ventilated floating discs Ø149 mm - front Ø187 mm - rear

bodyworks steering wheels pedals seat axle spindles

507/508 model with CIK-FIA homologated supports top line steering system with Ø330 mm "M5 R" steering wheel magnesium Ø5 inches, 132 mm (front) - 212 mm (rear) adjustable aluminium pedals "racing", measure: XS | 1 | 1+ | 2 | 3 | 4 Ø50x2x1030 mm, S | MS | MR | MH | H | EH Ø40x3x1040 mm, S | M | H mod. "R" Ø25mm with "CCS" (camber – caster- system)